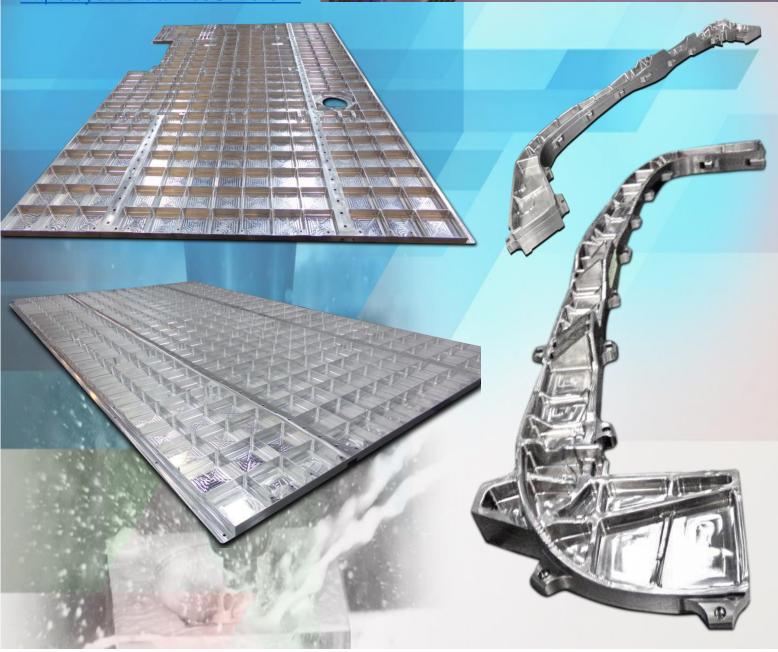

## Turnkey solutions for 3 & 5 Axis Machining and Light Assembly

- > Steel
- > Aluminum
- > Titanium
- Stainless Steel
- Magnesium
- > Inconel

Low volumes don't upset us! Ideal for R & D!

VISIT US ONLINE AT: GalaxyTool.com